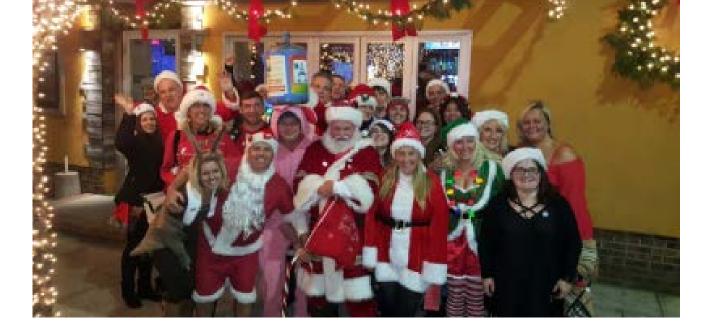

## 15th Annual Drew Eidel Santa Claus Pub Crawl

Over 100 Santas, elves, reindeer and other holiday characters crawled on 12/2/17 for the benefit of the "kids" being helped by the Michelle O'Neill Foundation with stops at Shine's, The Jetty, Trainor's, The Inn, The Knights' Pub and The Saloon raising a total \$3,080, including donations from The Inn, Saloon, and The Jetty. AOH Division 17 offset the cost of the Santa pins given to all who participated in the event. Since the Pub Crawl started in 2003, a total of \$51,000 has been raised and donated to Michelle's Foundation. On behalf of the children we help, we thank Bill Holtmeyer and The Friends of Drew Eidel for their continued generosity and compassion.